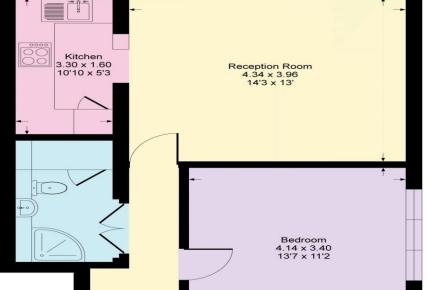

ALLOCATED PARKING SPACE LONG LEASE 130+ YEARS **MODERN WALKIN SHOWER ROOM** 

11 Lyndhurst Willow Grove Chislehurst, BR7 5QP

Guide Price £250,000-£270,000

Conveniently located for Chislehurst High Street is this well-proportioned and presented DOUBLE BEDROOM, apartment comes with a LONG LEASE and NO GROUND RENT. Offered in good decorative order and with ALLOCATED PARKING your early viewing is highly recommended.

## **COUNCIL TAX BAND: C**

LEASE TERM: 189 Years from 24 June 1967

Willow Grove, BR7
Approximate Gross Internal Area = 48 sq m / 521 sq ft

Second Floor

CONSUMER PROCTECTION FROM UNFAIR TRADING REGULATIONS 2008